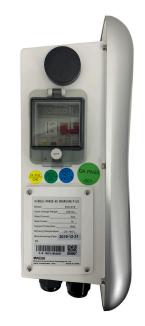

# **EVA-07S-S Pro Earth**

## Mechanical

Dimension (W/H/D) 240/380/145mm

Weight <7KG