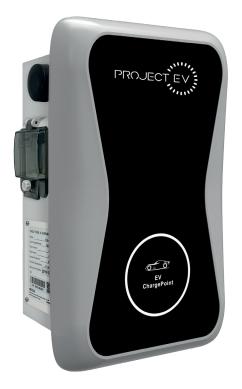

# **EVA-07S-S Pro Earth**

## **No Earthing Required**

- New simple inspection chamber
- Market beating pricing

## Mechanical

Dimension (W/H/D) 240/380/145mm

Weight <7KG